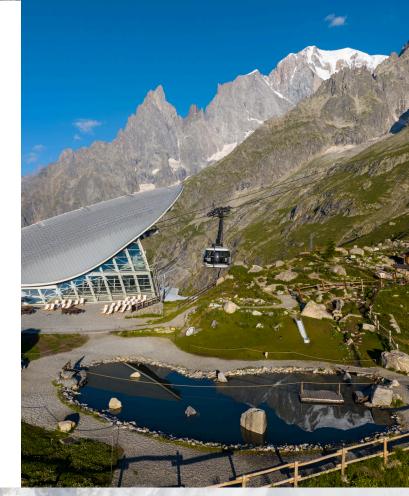

# DESCRIPTION

Skyway Monte Bianco is not just a cable car, it is a vertical, alpine, sustainable, wine-gastronomic and **cultural experience** that aims to bring man closer to the mountains and the sky on the **highest point in Italy**.

During the 2,000-metre journey cabins rotate slowly, offering a 360 degree view of the eternal glaciers and imposing peaks, towards the **panoramic terrace**, a natural observatory where you can admire more than forty peaks that exceed 4000 metres, from Mont Blanc to the Matterhorn, the eternal snow even during the summer period and the teams of mountaineers who set out to conquer the first mountains climbed by man.

## HOW TO REACH

Skyway Monte Bianco lies 3 km away from the centre of Courmayeur, close to the motorway toll and to the Mont Blanc tunnel. Public bus service from Courmayeur.