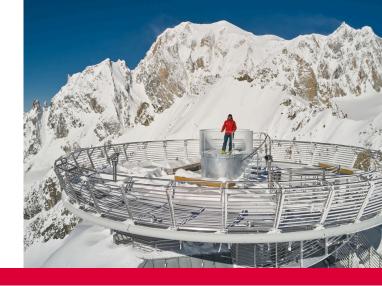

During the 2,000-metre journey cabins rotate slowly, offering a 360 degree view of the eternal glaciers and imposing peaks, towards the **panoramic terrace**, a natural observatory where you can admire more than forty peaks that exceed 4000 metres, from Mont Blanc to the Matterhorn, the eternal snow even during the summer period and the teams of mountaineers who set out to conquer the first mountains climbed by man.

Visitors can experience not only the terrace, but also several cultural activities and educational attractions that include interactive exhibits about the mountains, the surrounding nature and the history of the cable car. They can also enjoy the immersive experience of the brand new Infinity Room, a surreal room that allows you to feel the thrill of entering a glacial cave or flying over the summit of Mont Blanc.