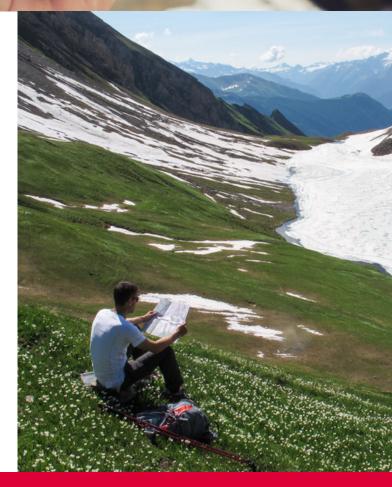

## DESCRIPTION

Working together in an extraordinary natural environment: **orienteering** can be the right activity to **develop the harmony** which can help people facing problems during their job.

The complete program, which has been conceived on two days, proposes a stay in a hotel at 1,700 m of height in the area of Saint-Pierre. After dinner, a night excursion will be propose by the guide to discover constellations, some reference points to get oriented and some myths linked to the stars.